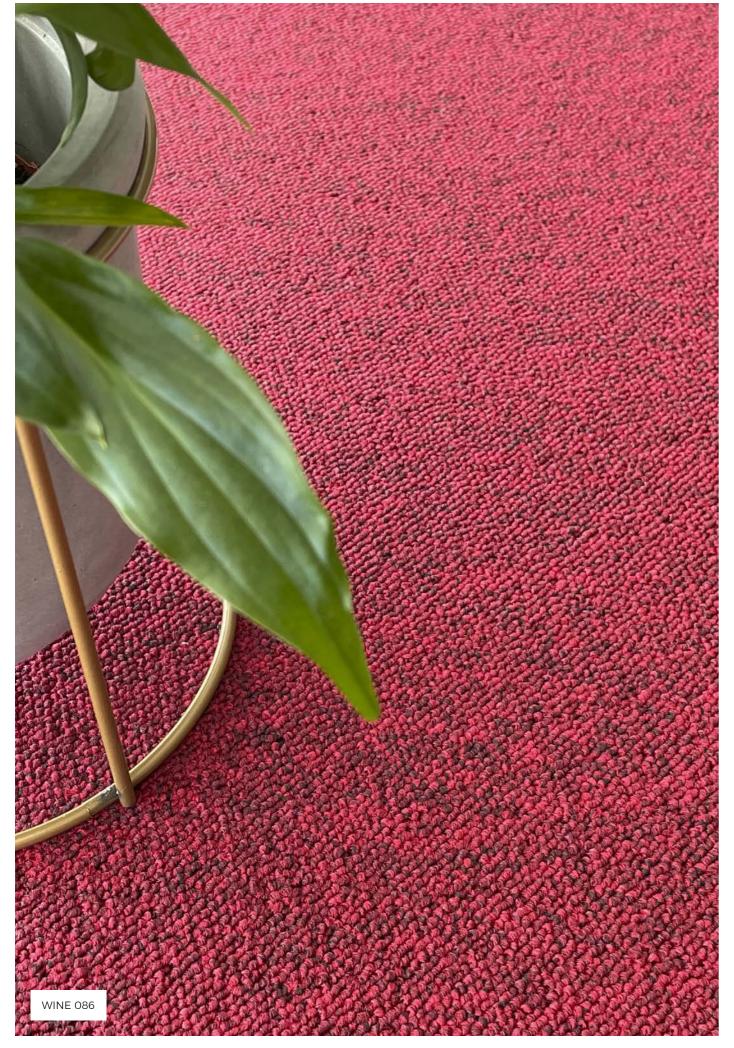

Manufactured in Europe, Essentials is available in a combination of 12 coordinating linear and solid colours, made from solution dyed yarn for high colour definition.

- Solution dyed Polypropylene
- European manufactured
- Class 31 moderate commercial use
- 21dB impact rating
- 12 functional colours available (9 solids and 3 stripes)
- 5-year product warranty
- Bitumen-back with glass fibre interlay
- 500mm × 500mm tile size
- FREE shade cards included