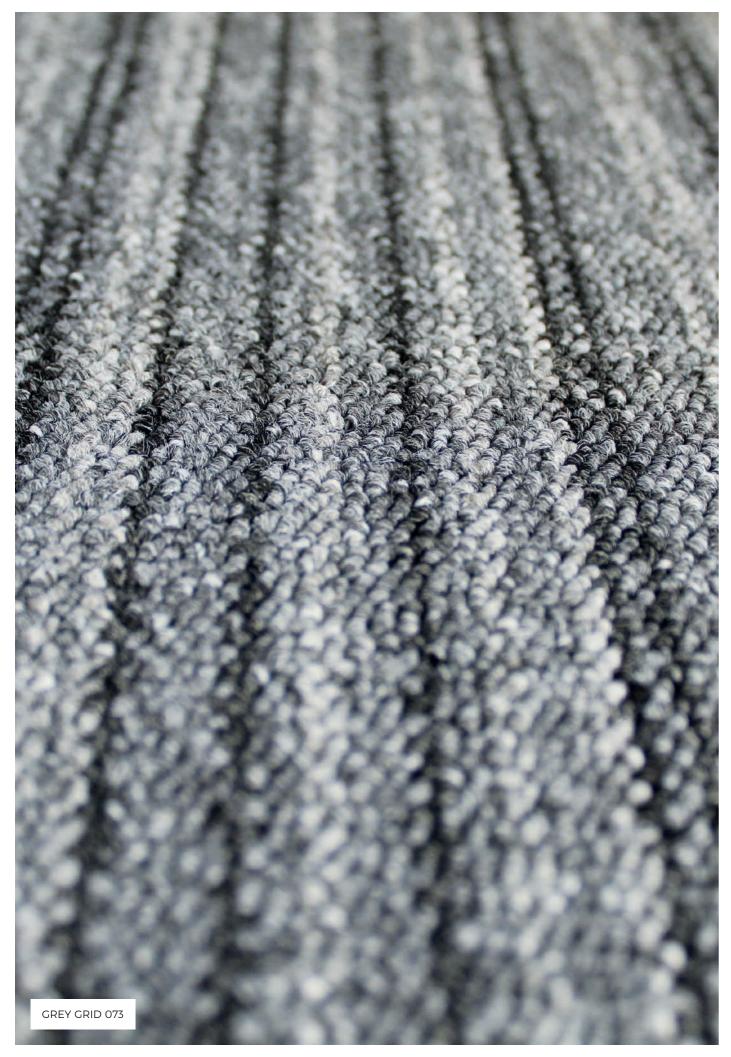

Manufactured in Europe, Essentials is available in a combination of 12 coordinating linear and solid colours, made from solution dyed yarn for high colour definition.

- Solution dyed Polypropylene
- European manufactured
- Class 31 moderate commercial use
- 21dB impact rating
- 12 functional colours available (9 solids and 3 stripes)
- 5-year product warranty
- Bitumen-back with glass fibre interlay
- 500mm × 500mm tile size
- FREE shade cards included