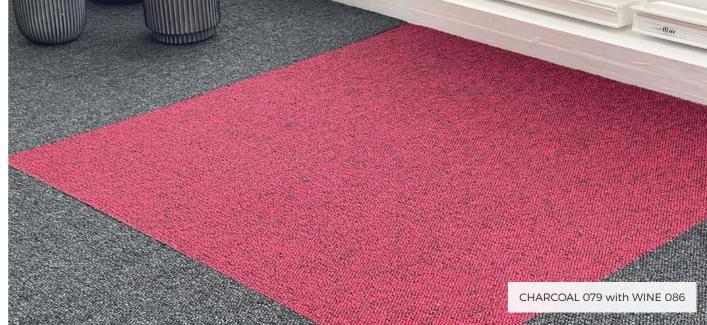

Manufactured in Europe, Essentials is available in a combination of 12 coordinating linear and solid colours, made from solution dyed yarn for high colour definition.

- Solution dyed Polypropylene
- European manufactured
- Class 31 moderate commercial use
- 21dB impact rating
- 12 functional colours available (9 solids and 3 stripes)
- 5-year product warranty
- Bitumen-back with glass fibre interlay
- 500mm × 500mm tile size
- FREE shade cards included