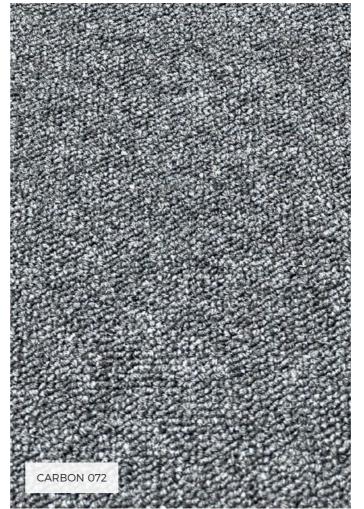

Manufactured in Europe, Essentials is available in a combination of 12 coordinating linear and solid colours, made from solution dyed yarn for high colour definition.

- Solution dyed Polypropylene
- European manufactured
- Class 31 moderate commercial use
- 21dB impact rating
- 12 functional colours available (9 solids and 3 stripes)
- 5-year product warranty
- Bitumen-back with glass fibre interlay
- 500mm × 500mm tile size
- FREE shade cards included