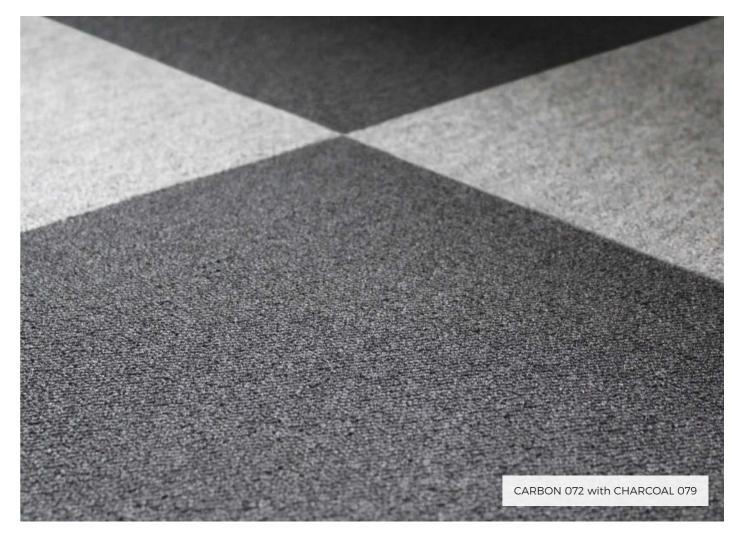

Manufactured in Europe, Essentials is available in a combination of 12 coordinating linear and solid colours, made from solution dyed yarn for high colour definition.

- Solution dyed Polypropylene
- European manufactured
- Class 31 moderate commercial use
- 21dB impact rating
- 12 functional colours available (9 solids and 3 stripes)
- 5-year product warranty
- Bitumen-back with glass fibre interlay
- 500mm × 500mm tile size
- FREE shade cards included