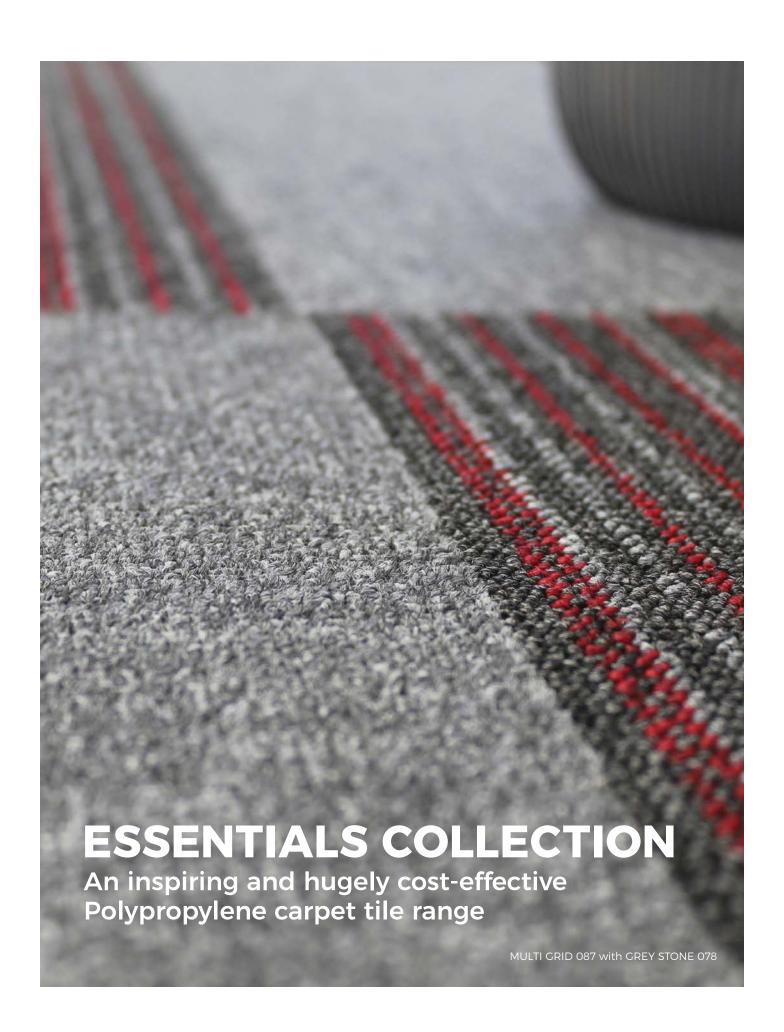

## **ESSENTIALS**

The Essential Collection has to be your first choice if you're looking for a cost-effective Polypropylene carpet tile solution. Essentials is designed with affordability in mind and with the benefits of a Class 31 Moderate 5 Year Commercial Wear warranty,

Manufactured in Europe, Essentials is available in a combination of 12 coordinating linear and solid colours, made from solution dyed yarn for high colour definition.

- Solution dyed Polypropylene
- European manufactured
- Class 31 moderate commercial use
- 21dB impact rating
- 12 functional colours available (9 solids and 3 stripes)
- 5-year product warranty
- Bitumen-back with glass fibre interlay
- 500mm × 500mm tile size
- FREE shade cards included