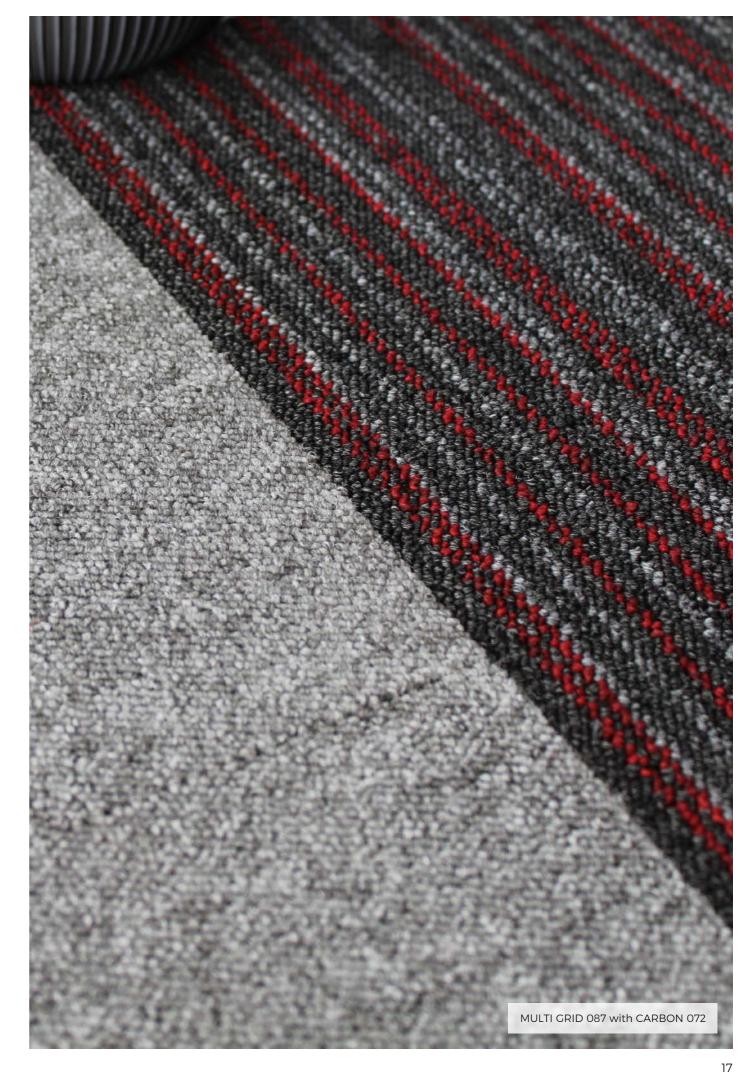

Manufactured in Europe, Essentials is available in a combination of 12 coordinating linear and solid colours, made from solution dyed yarn for high colour definition.

- Solution dyed Polypropylene
- European manufactured
- Class 31 moderate commercial use
- 21dB impact rating
- 12 functional colours available (9 solids and 3 stripes)
- 5-year product warranty
- Bitumen-back with glass fibre interlay
- 500mm × 500mm tile size
- FREE shade cards included