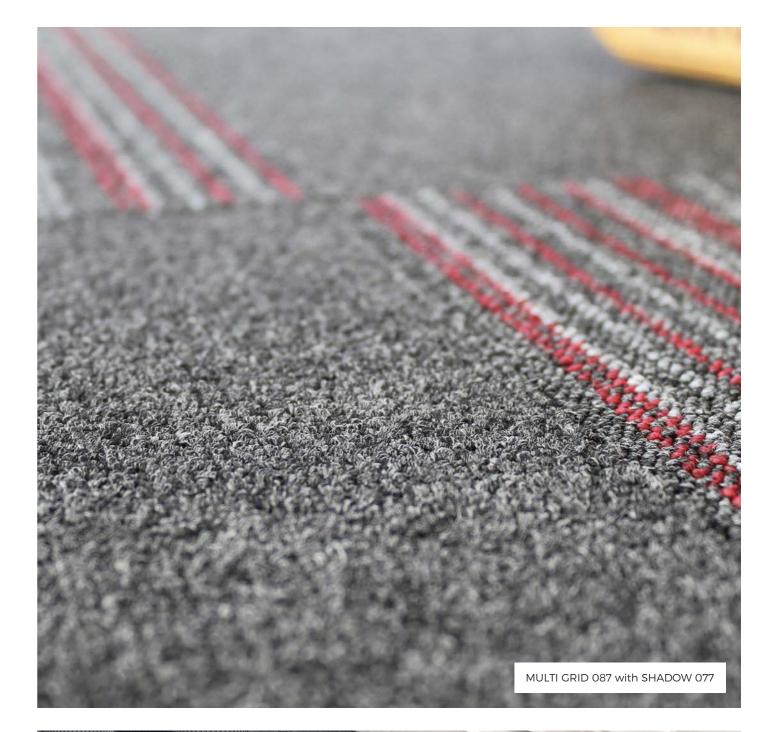

Manufactured in Europe, Essentials is available in a combination of 12 coordinating linear and solid colours, made from solution dyed yarn for high colour definition.

- Solution dyed Polypropylene
- European manufactured
- Class 31 moderate commercial use
- 21dB impact rating
- 12 functional colours available (9 solids and 3 stripes)
- 5-year product warranty
- Bitumen-back with glass fibre interlay
- 500mm × 500mm tile size
- FREE shade cards included