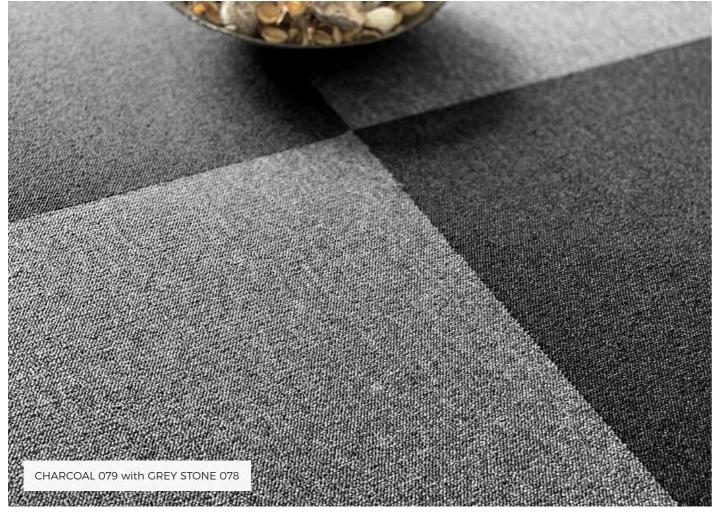

Manufactured in Europe, Essentials is available in a combination of 12 coordinating linear and solid colours, made from solution dyed yarn for high colour definition.

- Solution dyed Polypropylene
- European manufactured
- Class 31 moderate commercial use
- 21dB impact rating
- 12 functional colours available (9 solids and 3 stripes)
- 5-year product warranty
- Bitumen-back with glass fibre interlay
- 500mm × 500mm tile size
- FREE shade cards included