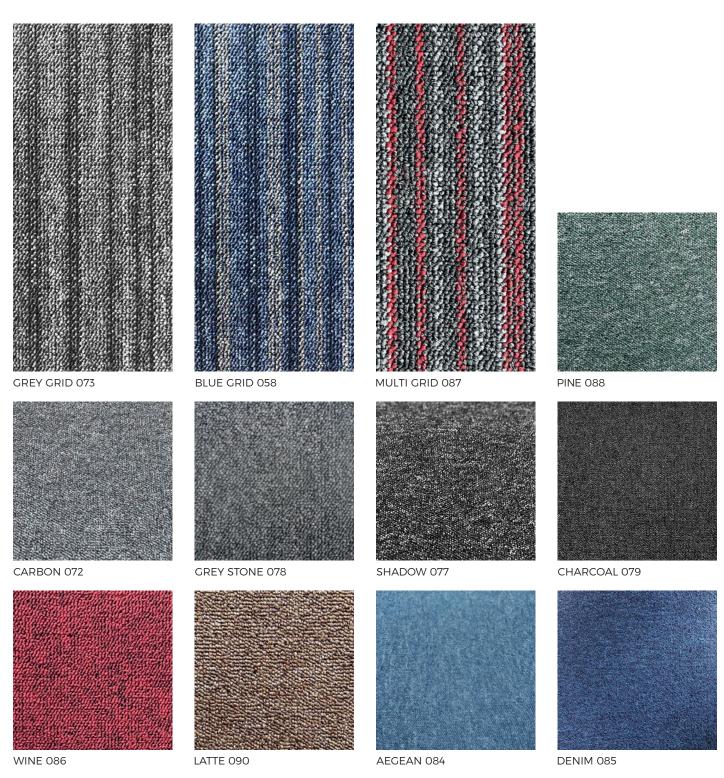

## **ESSENTIALS**

The Essential Collection has to be your first choice if you're looking for a cost-effective Polypropylene carpet tile solution. Essentials is designed with affordability in mind and with the benefits of a Class 31 Moderate 5 Year Commercial Wear warranty,

Manufactured in Europe, Essentials is available in a combination of 12 coordinating linear and solid colours, made from solution dyed yarn for high colour definition.

- Solution dyed Polypropylene
- European manufactured
- Class 31 moderate commercial use
- 21dB impact rating
- 12 functional colours available (9 solids and 3 stripes)
- 5-year product warranty
- Bitumen-back with glass fibre interlay
- 500mm × 500mm tile size
- FREE shade cards included