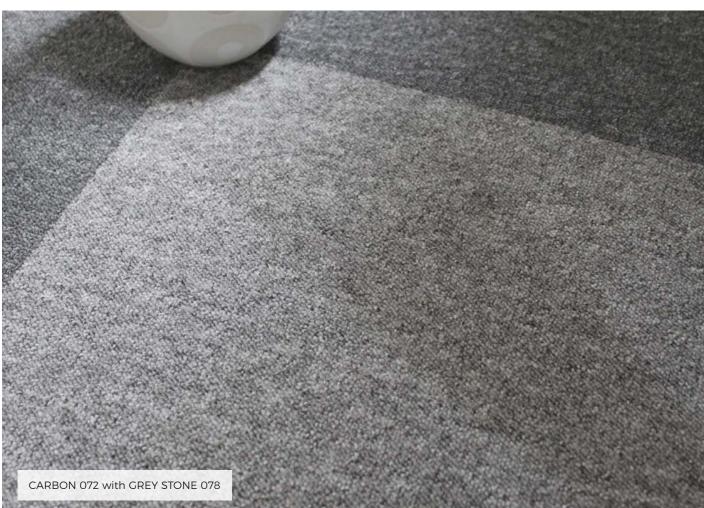

Manufactured in Europe, Essentials is available in a combination of 12 coordinating linear and solid colours, made from solution dyed yarn for high colour definition.

- Solution dyed Polypropylene
- European manufactured
- Class 31 moderate commercial use
- 21dB impact rating
- 12 functional colours available (9 solids and 3 stripes)
- 5-year product warranty
- Bitumen-back with glass fibre interlay
- 500mm × 500mm tile size
- FREE shade cards included