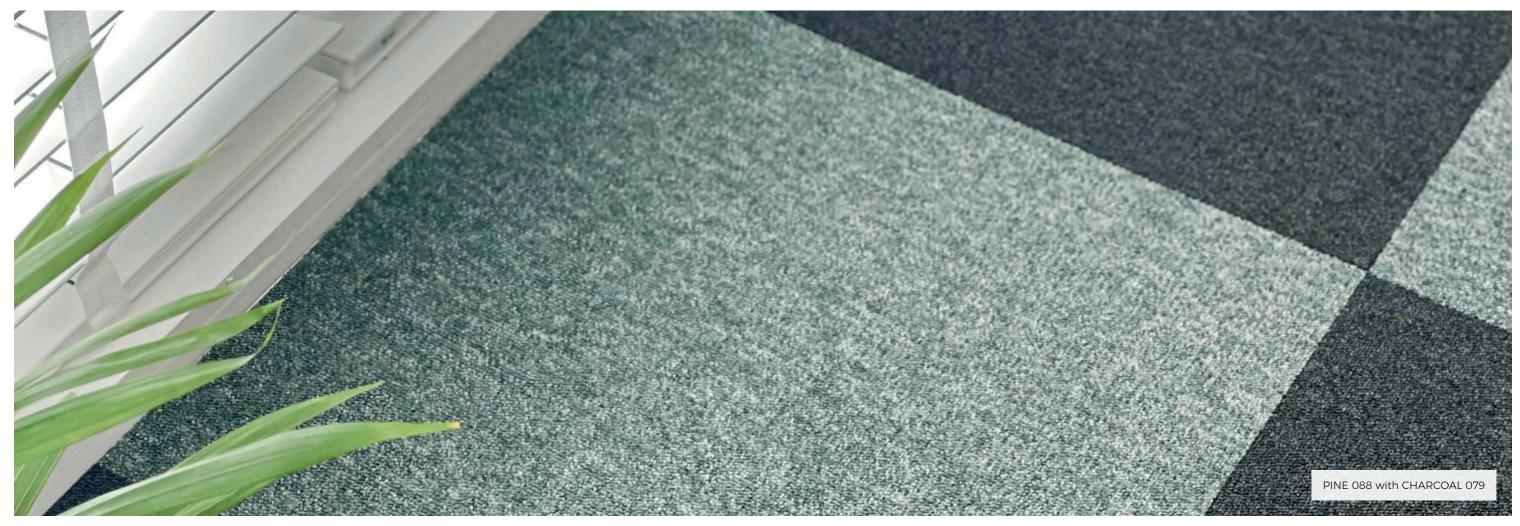

Manufactured in Europe, Essentials is available in a combination of 12 coordinating linear and solid colours, made from solution dyed yarn for high colour definition.

- Solution dyed Polypropylene
- European manufactured
- Class 31 moderate commercial use
- 21dB impact rating
- 12 functional colours available (9 solids and 3 stripes)
- 5-year product warranty
- Bitumen-back with glass fibre interlay
- 500mm × 500mm tile size
- FREE shade cards included